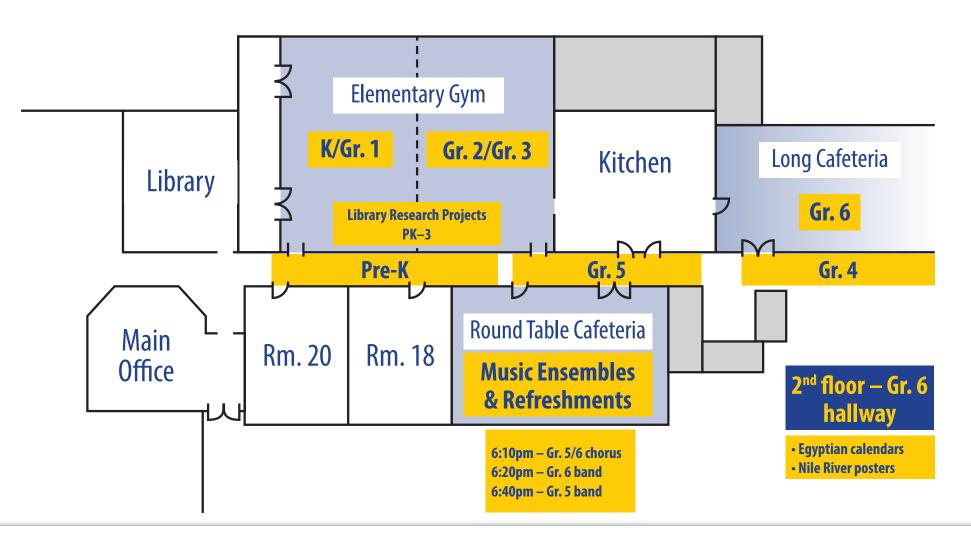

## **TIME:** 6:00pm-7:15pm

cato.meridian

LOCATIONS: <u>PK & Grade 5</u> Hallway by rooms 18 & 20

Grades K, 1, 2 & 3 Divided gym

Grade 4 Hallway by art rooms

<u>Grade 6</u> Long table cafeteria

Music ensembles & refreshments Round table cafeteria

## **ELEMENTARY 1<sup>st</sup> FLOOR**